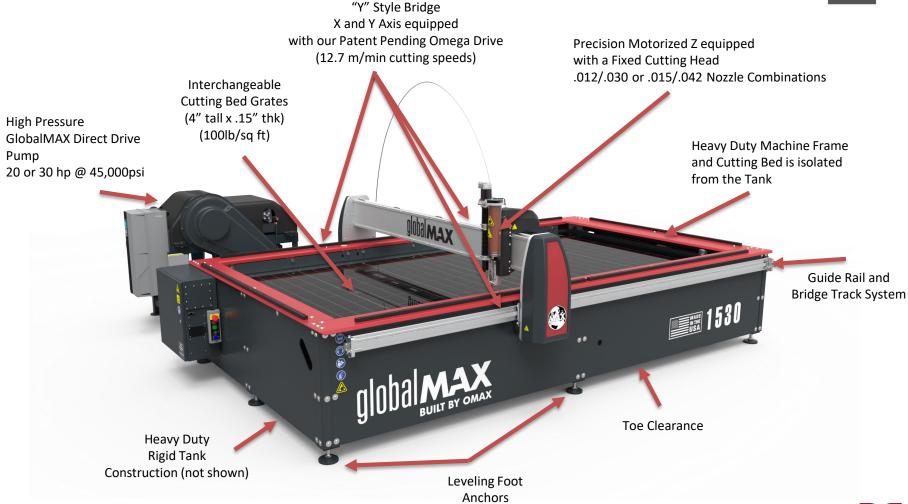

## GlobalMAX 1530

| Machine Dimensions / Cutting Dimensions |                 |  |
|-----------------------------------------|-----------------|--|
| Footprint (without Control)             | 3.86 m x 3.66 m |  |
| Weight                                  | 1800 kg         |  |
| Height (w plumbing)                     | 2.75 m          |  |
| Operating Weight                        | 7000 kg         |  |
| X/Y Work Envelope                       | 3.05 m x 1.53 m |  |
| Z Axis Travel                           | 125 mm          |  |

WWW.OMAX.COM

| Machine / Pump Specifications |            |
|-------------------------------|------------|
| Maximum Load                  | 488 kg/m²  |
| Speed (X/Y)                   | 12.7 m/min |
| Output pressure               | 3100 bar   |