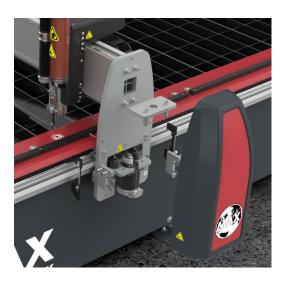

## **Drive System**

We reimagined the Rack and Pinion drive systems used by our competitor's best products and created something better

#### Patent Pending Linear Omega Drive System

- Drive mechanism provides smoother transition of rotary motion to linear motion compared to Rack and Pinion
- Mechanism requires no lubrication which can attract and retain abrasive particles
- 180 degree engagement virtually eliminates backlash and improves reliability