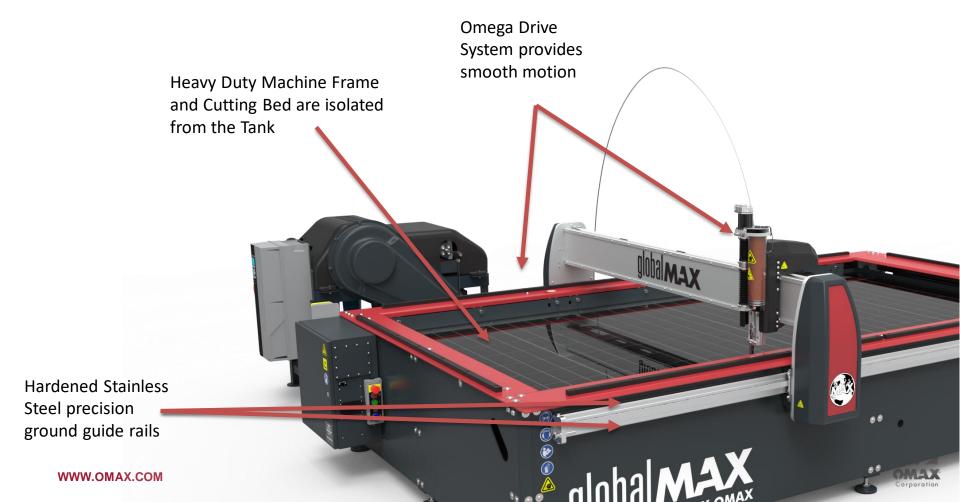

## **Drive System**

We reimagined the Rack and Pinion drive systems used by our competitor's best products and created something better

#### Patent Pending Linear Omega Drive System

- Drive mechanism provides smoother transition of rotary motion to linear motion compared to Rack and Pinion
- Mechanism requires no lubrication which can attract and retain abrasive particles
- 180 degree engagement virtually eliminates backlash and improves reliability

## Reliability and durability

### Innovations, simplicity and rugged materials