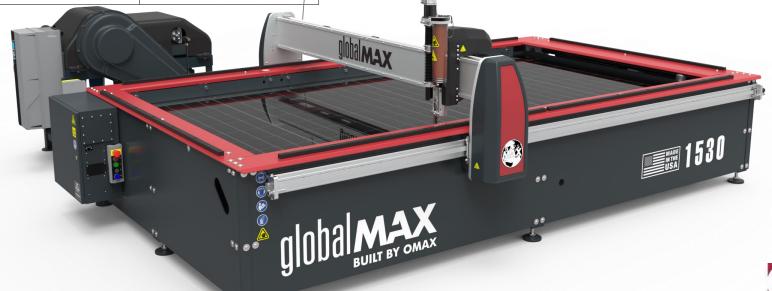

## GlobalMAX 1530

| Machine Dimensions / Cutting Dimensions |                 |  |
|-----------------------------------------|-----------------|--|
| Footprint (without Control)             | 3.86 m x 3.66 m |  |
| Weight                                  | 1800 kg         |  |
| Height (w plumbing)                     | 2.75 m          |  |
| Operating Weight                        | 7000 kg         |  |
| X/Y Work Envelope                       | 3.05 m x 1.53 m |  |
| Z Axis Travel                           | 125 mm          |  |

## GlobalMAX Jetmachining Center