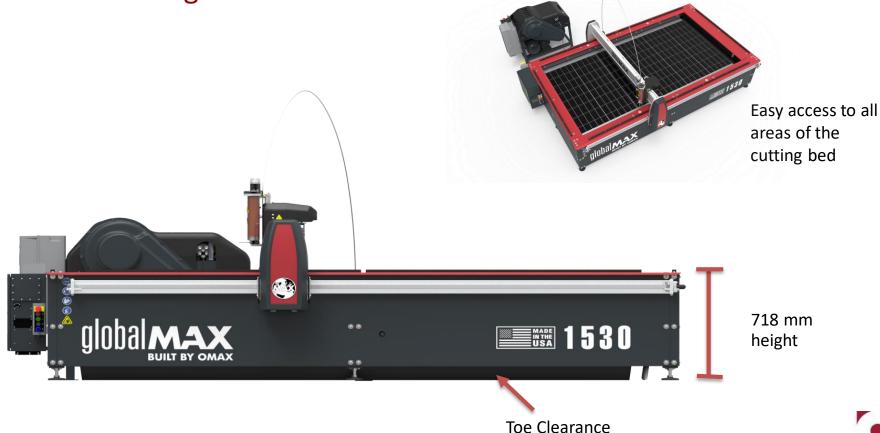

## Ergonomics

The configuration of the GlobalMAX cutting area combined with the machine height and toe clearance means loading and unloading are easier