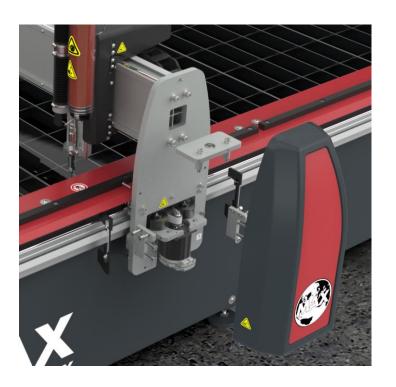

## **Drive System**

We reimagined the Rack and Pinion drive systems used by our competitor's best products and created something better

#### Patent Pending Linear Omega Drive System

- Drive mechanism provides smoother transition of rotary motion to linear motion compared to Rack and Pinion
- Mechanism requires no lubrication which can attract and retain abrasive particles
- 180 degree engagement virtually eliminates backlash and improves reliability

#### Patent Pending Omega Drive

- Component wear will have minimal impact to drive systems because of the high level of engagement.
- Component replacement, if necessary, is easy and inexpensive